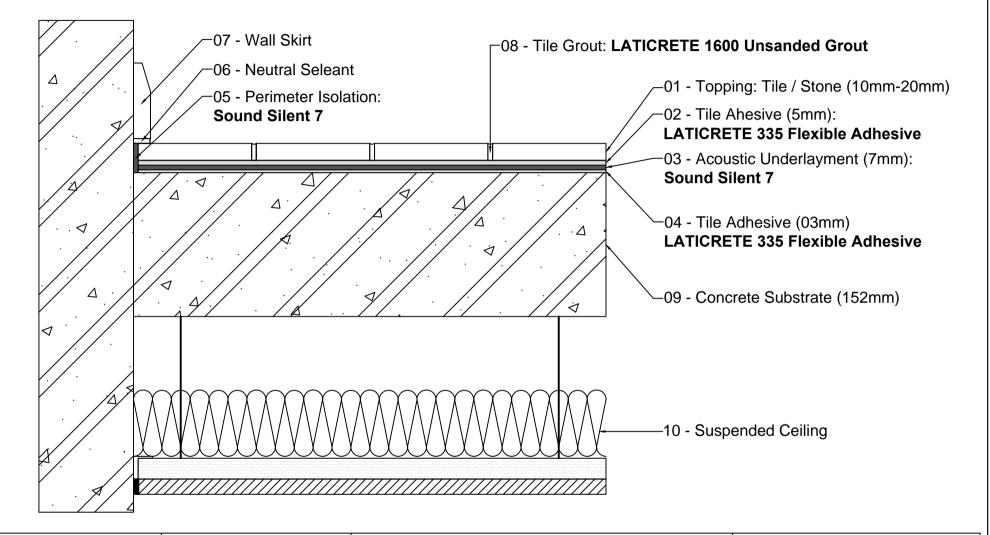

Sound Silent 7 IMPACT & AIRBORNE NOISE CONTROL SYSTEM For Tile / Marble Finished Floors

|  | VK Asia Company Limited<br>Mobile   Zalo   Whatsapp: 098 132 0674<br>Email: vkasiaco@gmail.com<br>Internet: vkasia.vn | ACOUSTIC APPLICATION                         | ASSEMBLY INFORMATION   |                             | ACOUSTIC PERFORMANCE<br>(With Suspended Ceiling) |
|--|-----------------------------------------------------------------------------------------------------------------------|----------------------------------------------|------------------------|-----------------------------|--------------------------------------------------|
|  |                                                                                                                       | IMPACT & AIRBORNE<br>NOISE CONTROL<br>SYSTEM | Floor Topping:         | Tile/ Stone Finished Floors | 67<br>IIC<br>STC                                 |
|  |                                                                                                                       |                                              | Acoustic Underlayment: | Sound Silent 7              |                                                  |
|  |                                                                                                                       |                                              | Installation:          | Under Floor Topping         |                                                  |
|  |                                                                                                                       |                                              | Installation Method:   | Bonded                      |                                                  |
|  |                                                                                                                       |                                              | Application Area:      | Dry                         |                                                  |